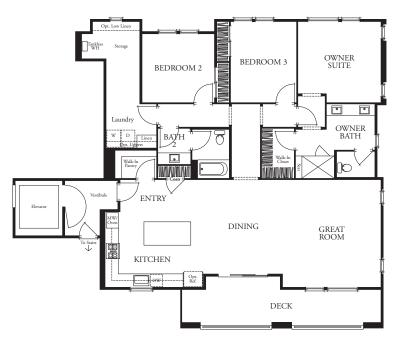

## residence ONE

1,961 SQ. FT. 3 BEDROOMS 2 BATHS 2-CAR GARAGE

hyde park

AT BOULEVARD

## FIRST FLOOR

## SECOND FLOOR

PRELIMINARY AND SUBJECT TO CHANGE

Brookfield Residential reserves the right to change floor plans, elevations, specifications, materials, colors, features or sales prices without prior notice. Such changes may not always be reflected in our model homes. All renderings, floor plans and handouts are artists' conceptions and are not intended to be actual depictions of the buildings, walks, driveways or landscaping. Window locations and sizes may vary per plan and elevation. Ask your sales representative for details. Square footages are approximate. CA DRE license #01996804. 7/2020.